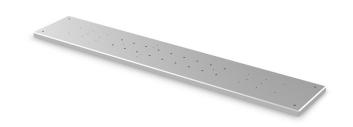

## **Description**

**CMPT plates** are mechanical components designed to build optical benches for measurement applications.

Most Opto Engineering® telecentric lenses and illuminators can be mounted on these plates using CMHO clamping mechanics. For very accurate measurement applications, calibration patterns can be precisely mounted in front of the lens with the CMPH pattern holders, enabling perfect calibration of the optical system.

#### **Mechanical specifications**

| Length | (mm) | 1005.2 |
|--------|------|--------|
| Width  | (mm) | 185.0  |
| Height | (mm) | 20.0   |
| Mass   | (g)  | 9939   |